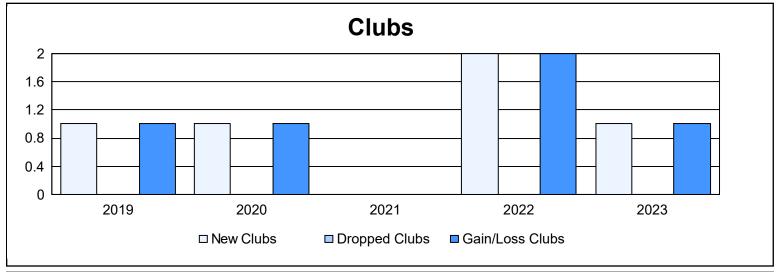

District 111MN As of June 2023 Cumulative

| Year      | New<br>Clubs | Dropped<br>Clubs | Gain/<br>Loss<br>Clubs | New<br>Members | Charter<br>Members | Reinstate<br>Members | Transfer<br>Members | Total<br>Member<br>Added | Total<br>Members<br>Dropped | Gain/<br>Loss<br>Members |
|-----------|--------------|------------------|------------------------|----------------|--------------------|----------------------|---------------------|--------------------------|-----------------------------|--------------------------|
| 2018-2019 | 1            | 0                | 1                      | 183            | 20                 | 1                    | 9                   | 213                      | 180                         | 33                       |
| 2019-2020 | 1            | 0                | 1                      | 144            | 26                 | 4                    | 6                   | 180                      | 197                         | -17                      |
| 2020-2021 | 0            | 0                | 0                      | 99             | 0                  | 1                    | 12                  | 112                      | 159                         | -47                      |
| 2021-2022 | 2            | 0                | 2                      | 136            | 40                 | 3                    | 12                  | 191                      | 189                         | 2                        |
| 2022-2023 | 1            | 0                | 1                      | 180            | 29                 | 6                    | 7                   | 222                      | 222                         | 0                        |
| Average   | 1            | 0                | 1                      | 148            | 23                 | 3                    | 9                   | 184                      | 189                         | -6                       |